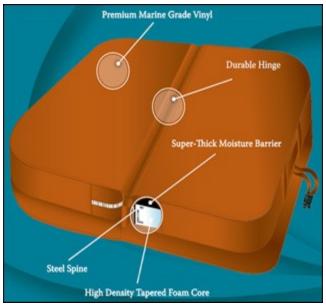

#### Premium Marine Grade Vinyl

Made tough to withstand the harsh wet outdoors. Cold-crack resistant; UV inhibitors; anti-microbial treated; mildew inhibitors.

#### **Durable Hinges**

Double stitched for extra strength where it counts. Reinforced with four thick layers of vinyl. Engineered with cover lifters in mind.

#### Steel Spine

Our foam cores are strengthened across the width with 20 gauge thick galvanized C-channels to prevent sagging or caving under heavy loads of snow.

#### Extended Perimeter Skirt

Designed to hold in heat, stop water evaporation, and protect the spa's acrylic edge. Standard measures 2-1/2", but we can customize!

#### High Density Tapered Foam Core

Facilitates water run-off and protects from rain damage. We make our cover with a high R-value for greater insulation.