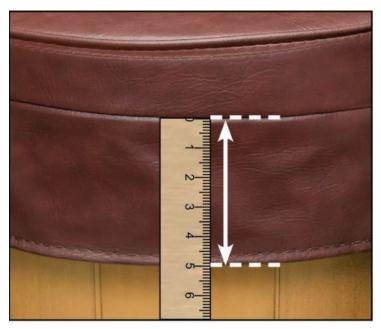

### Measuring Skirt Length:

**Strap Inset** is how many inches from corner or edge of the spa you would like the straps placed.