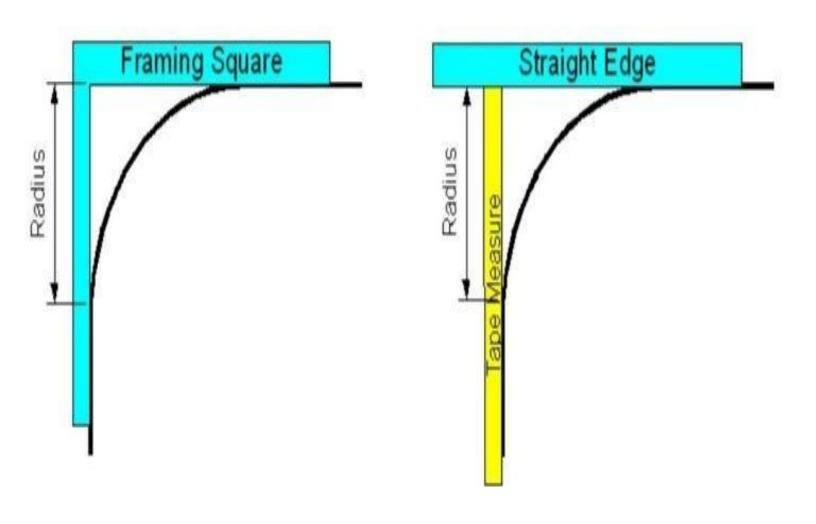

sons cannot accept returns on inaccurate orders. Spa spa cover for any damages that may have occurred during the delictover, you must refuse delivery. All Seasons Pools & Spas, Inc. is not cover is signed for by you with damages, you will have to file a claim refused by you, you will receive a new cover ASAP at no charge to span Owners Signature | a owner takes full responsibility for checking very process. If there is any damage to the ot responsible for damaged covers. If the m with the trucking company. If the cover is you. | Dealer Information DealerName P.O. # Order Date:            |  |

### Measuring Strap Length:



### Measuring Skirt Length:



**Strap Inset** is how many inches from corner or edge of the spa you would like the straps placed.

## How to measure a radius corner: