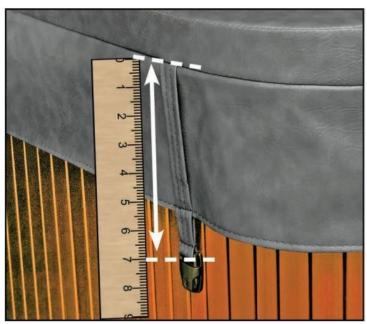

Length:  Custom-Template required  Inset: |  |
| AGREEMENT BETWEEN DEALER AND SPA OWNER:  Cover specifications were provided by spa owner. Spa owner assur above. All Seasons cannot accept returns on inaccurate orders. Spa spa cover for any damages that may have occurred during the delictover, you must refuse delivery. All Seasons Pools & Spas, Inc. is not cover is signed for by you with damages, you will have to file a claim refused by you, you will receive a new cover ASAP at no charge to span Owners Signature | a owner takes full responsibility for checking very process. If there is any damage to the ot responsible for damaged covers. If the m with the trucking company. If the cover is you. | Dealer Information DealerName P.O. # Order Date:            |  |

### Measuring Strap Length:



### Measuring Skirt Length:



**Strap Inset** is how many inches from corner or edge of the spa you would like the straps placed.

## How to measure a radius corner: